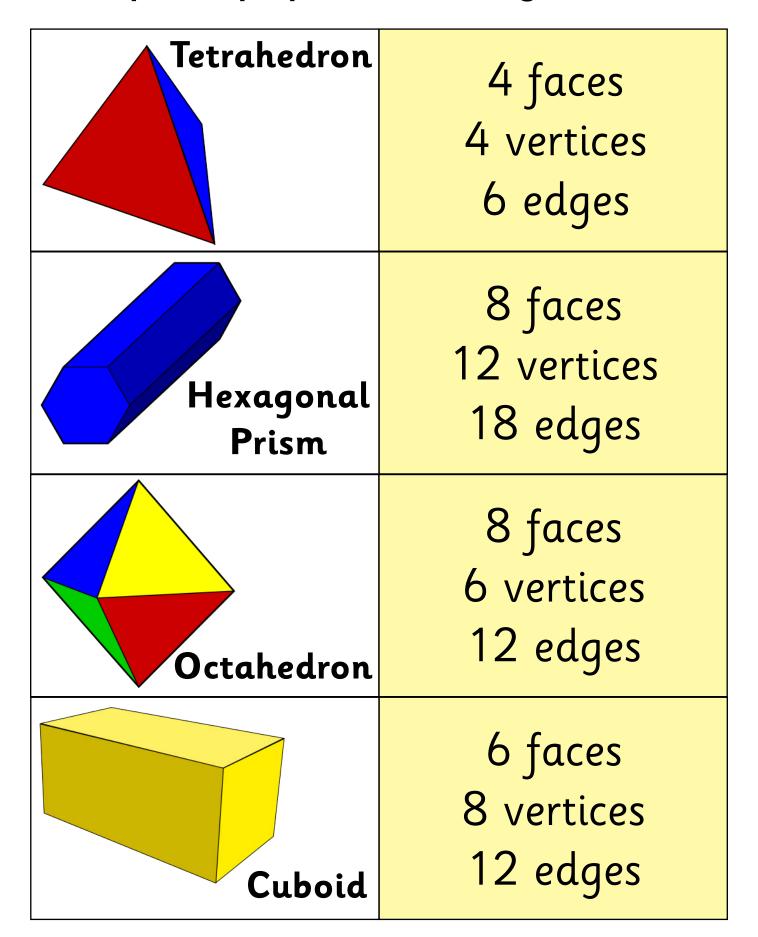

## 3D shape and properties matching cards

| Cube                | 6 faces<br>8 vertices<br>12 edges |
|---------------------|-----------------------------------|
| Cylinder            | 3 faces<br>0 vertices<br>2 edges  |
| Cone                | 2 faces<br>0 vertices<br>1 edge   |
| Triangular<br>Prism | 5 faces<br>6 vertices<br>9 edges  |

## 3D shape and properties matching cards



## 3D shape and properties matching cards

| Square-based Pyramid | 5 faces<br>5 vertices<br>8 edges    |
|----------------------|-------------------------------------|
| Sphere               | 1 faces<br>0 vertices<br>0 edges    |
| Octagonal<br>Prism   | 10 faces<br>16 vertices<br>24 edges |
| Pentagonal<br>Prism  | 7 faces<br>10 vertices<br>15 edges  |