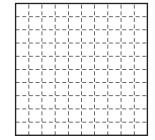

Percent: \_\_\_\_

**11.** Shade more than 25% and less than 60% of the grid. Write the value of the shaded part as a decimal and a percent.

Decimal: \_\_\_\_\_

Percent: \_\_\_\_\_

**12.** Shade more than 0.65 and less than 0.85 of the grid. Write the value of the shaded part as a decimal and a percent.