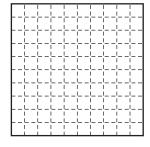

$$\frac{6}{100} =$$
\_\_\_\_ = \_\_\_%

**10.** Shade more than  $\frac{10}{100}$  and less than  $\frac{30}{100}$  of the grid. Write the value of the shaded part as a decimal and a percent.

Decimal: \_\_\_\_\_