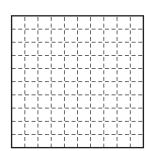

Percent: \_\_\_\_

**11.** Shade more than 25% and less than 60% of the grid. Write the value of the shaded part as a decimal and a percent.

Decimal: \_\_\_\_\_

Percent: \_\_\_\_\_

**12.** Shade more than 0.65 and less than 0.85 of the grid. Write the value of the shaded part as a decimal and a percent.

Decimal: \_\_\_\_\_

Percent: \_\_\_\_\_